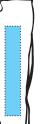

# RIGHT / LEFT LONG LEG

Suggested Imprint Size: 3.0" to 4.0" Wide 10.0 "to 22.0" Long Maximum Imprint Size: 5.5" Wide x 22.0" Long