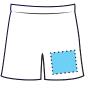

#### **RIGHT / LEFT HIP SHORTS & LONG**

Suggested Imprint Size: 3.0" to 4.0" Wide

Maximum Imprint Size: 5.5" Wide