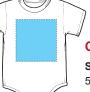

## ONESIE

Suggested Imprint Size: 5.0" Wide X 5.0 HIGH

RIGHT CHEST Suggested Imprint Size: 2.5" to 4.0" Wide

Maximum Imprint Size: 4.0" Wide x 4.0" High

**ABOVE POCKET** 

2.5" to 4.0" Wide

Suggested Imprint Size: