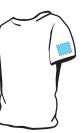

# RIGHT / LEFT SHORT SLEEVE

Suggested Imprint Size: 2.0" to 4.0" Wide

Maximum Imprint Size: 5" Wide

**RIGHT / LEFT** 

2.0" to 3.0" Wide

10.0" to 12.0" Long

LONG SLEEVE

Suggested Imprint Size: