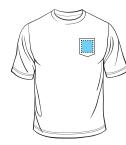

## ON THE POCKET

Suggested Imprint Size: 3.0" Wide

Maximum Imprint Size: 3.5" Wide