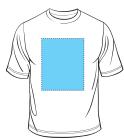

# FULL FRONT

Suggested Imprint Size: Adult: 8.0" to 13.0" Wide Youth: 6.0" to 9.5" Wide Infant: 3.0" to 5.5" Wide Maximum Imprint Area: 15.0" Wide x 15.0" High Youth: 9.5" Wide x 12" High Infant: 5.5" Wide x 6" High