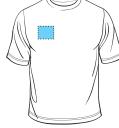

**CENTER FRONT** 

5" to 7.0" Wide

LEFT CHEST

2.5" to 4.0" Wide

Suggested Imprint Size:

Maximum Imprint Size: 4.0" Wide x 4.0" High

15.0" Wide

Suggested Imprint Size: