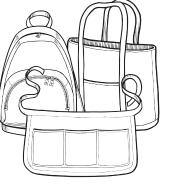

### TOTE BAGS, BACK PACKS, APRONS, SPECIALTY ITEMS

Special Imprint Sizing Required

- Each box represents a different set-up even if the art is the same.
- Custom placements are available.
- Pullover hoods have height limitations due to the front pocket.
- Embroidery is recommended for baseball caps but 1 color prints can be done.
- Embroidery is recommended for lined jackets but in some cases multi color printing can be done.